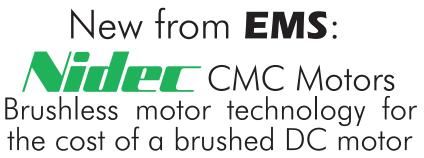

Nidec are the largest manufacturer of brushless motors in the world. The NEW Nidec range of Brushless 12 or 24vdc three-phase motors provide an exceptionally cost effective, higher performance alternative to conventional brushed and stepper motors commonly used in home appliances, office equipment and industrial applications.

They offer compact frame sizes from 24.2 to 48.9mm diameter, up to 17.5W continuous output power and no load speed options from 2150 to 17,800 rpm.

Nidec brushless dc motors offer the following advantages over standard brushed dc motors: