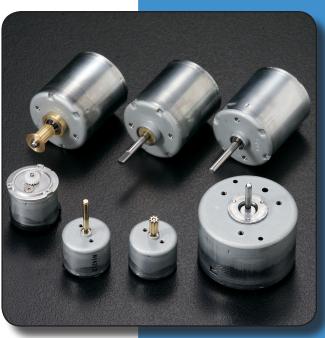

Nidec are the largest manufacturer of brushless motors in the world. The NEW Nidec range of Brushless 12 or 24vdc three-phase motors provide an exceptionally cost effective, higher performance alternative to conventional brushed and stepper motors commonly used in home appliances, office equipment and industrial applications.

They offer compact frame sizes from 24.2 to 48.9mm diameter, up to 17.5W continuous output power and no load speed options from 2150 to 17,800 rpm.

Nidec brushless dc motors offer the following advantages over standard brushed dc motors:

- Quieter operation
- Longer life
- Higher energy efficiency
- Free of electromagnetic interference problems
- Integrated control electronics
- Locked rotor protection
- Low inertia

Options include...

- Speed control via a PWM input signal
- Tachometer output
- Logic controlled clockwise or counter clockwise rotation and stop start functions