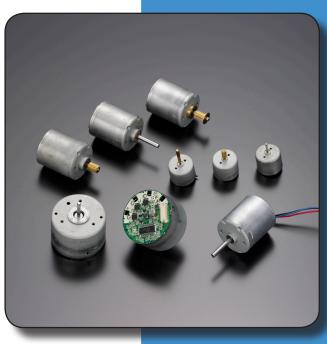

Nidec are the largest manufacturer of brushless motors in the world. The NEW Nidec range of Brushless 12 or 24vdc three-phase motors provide an exceptionally cost effective, higher performance alternative to conventional brushed and stepper motors commonly used in home appliances, office equipment and industrial applications.

They offer compact frame sizes from 24.2 to 48.9mm diameter, up to 17.5W continuous output power and no load speed options from 2150 to 17,800 rpm.

Nidec brushless dc motors offer the following advantages over standard brushed dc motors: